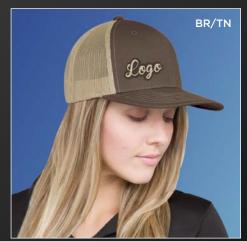

## **DELUXE CHINO TWILL / POLYESTER MESH**

6 Panel Constructed Pro-Round (Mesh Back)
Deluxe buckram laminated front panels with Pro-Stitch
Slightly-curved peak with 8 rows of stitching
Plastic adjustable back strap