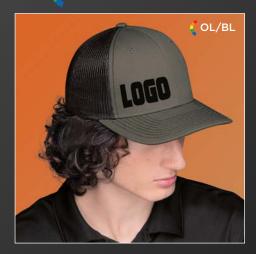

## **DELUXE CHINO TWILL / POLYESTER MESH**

6 Panel Constructed Pro-Round (Mesh Back)
Deluxe buckram laminated front panels with Pro-Stitch
Slightly-curved peak with 8 rows of stitching
Plastic adjustable back strap