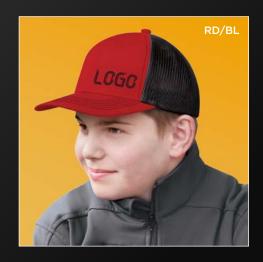

## PRO-ROUND MESH SNAPBACK

## 8E019M

THE BEST SELLE

## **DELUXE CHINO TWILL / POLYESTER MESH**

6 Panel Constructed Pro-Round (Mesh Back)
Deluxe buckram laminated front panels with Pro-Stitch
Slightly-curved peak with 8 rows of stitching
Plastic adjustable back strap