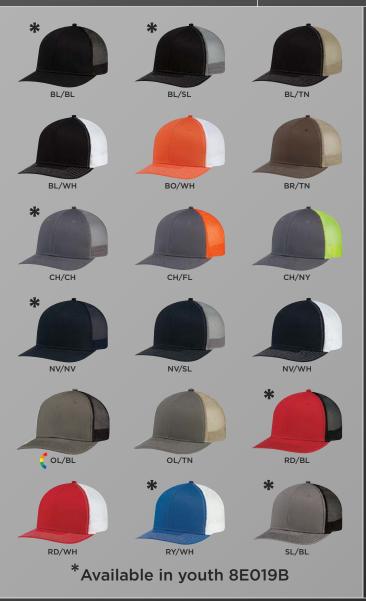

## PRO-ROUND MESH SNAPBACK

## 8E019M







THE BEST SELLE

## NEW COLOUR







## **DELUXE CHINO TWILL / POLYESTER MESH**

6 Panel Constructed Pro-Round (Mesh Back)
Deluxe buckram laminated front panels with Pro-Stitch
Slightly-curved peak with 8 rows of stitching
Plastic adjustable back strap

\*On approved orders, embroidered with 5,000 regular stitches, \$0.90 per additional 1,000 stitches (per location). Pricing based on 72 pcs, (please inquire about pricing for orders less than 72 pcs). Includes email photograph for approval. All orders FOB Montreal. Digitizing fee of \$10.00 per 1,000 stitches applies to orders up to 143 pcs. Minimum \$30.00 per logo. FREE DIGITIZING for orders of 144 pcs, or more, per logo. (A) Shipping not included. Prices are subject to change without notice and are not guaranteed. Please verify websi