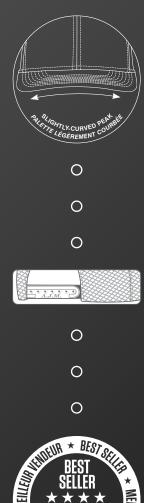

## **DELUXE CHINO TWILL / POLYESTER MESH**

6 Panel Constructed Pro-Round (Mesh Back)
Deluxe buckram laminated front panels with Pro-Stitch
Slightly-curved peak with 8 rows of stitching
Plastic adjustable back strap